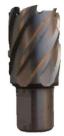

## **Drillmate Hole-Broach Metal Hole Cutters:**

Drillmate cutters are specifically designed to reduce the cost of producing holes. The thinner wall design reduces power requirements-saving battery life. The M42 grade material gives longer cutter life. Hole cutters cut nearly 300% faster than a twist drill by having less surface contact with the material being cut. The lubrication point in the arbor allows for easy lubrication to the inside of the cutter.