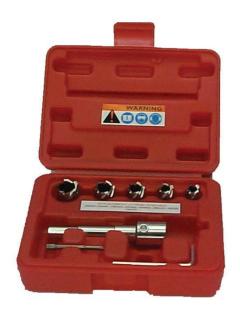

The arbor fits both 3/8" and 1/2" drill chucks. The cutters will slice through 5/8" thick plate.

3/4" Depth of Cut

| Part No. | Description                     |
|----------|---------------------------------|
| 1090     | 1/8" Drive Pilot Pin            |
| 705      | Lubricant Stick                 |
| 1080     | Kit with Arbor, Pin, Case,      |
|          | Allen Key & 5 Cutters           |
|          | 7/16", 1/2", 9/16", 5/8" & 3/4" |