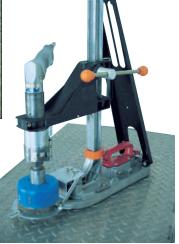

## **Drillmate Vac-Pad with Shortened Leg and Brace**

The Vac-Pad with Shortened Leg and Brace offer the suction ability of the Vac-Pad with the flexibility of the Drillmate. The lightweight tool (12 lbs.) can replace heavier magnetic drill presses in many instances. The shortened leg and brace gives you a total of 10.5 inches of travel.