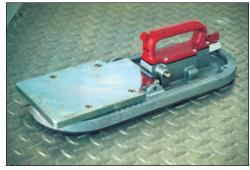

## **Drillmate Vac-Pad**

The Vac-Pad uses 65 to 120 psi of clean shop air to allow a magnetic drill to be used on wood, aluminum, stainless steel plastic or diamond plate or rough materials with imperfections up to 3mm deep. The Vac-Pad offers 761 lbf (suction) of holding power at 85 kpa. It can be quickly moved along the material surface by either pressing the vacuum trigger or closing the attached air flow fitting. The lightweight Vac-Pad weighs only 12 lbs.