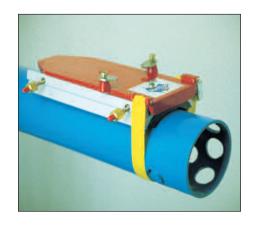

## **Product Description:**

Drillmate Pipe-Vac is specifically designed to assist in drilling precise and consistent holes in pipe and tube. The vacuum based tool works in conjunction with the VAC-FORCE 2000 portable drill press or most magnetic drill presses to securely adhere to pipe down to 2" diameter. Drill holes in ferrous or non-ferrous metals, PVC pipe and other round objects. The lightweight Pipe-Vac requires only 100 to 120 psi of compressed air to firmly hold to the pipe and tube. For diameters under 6 inch use the additional strap.