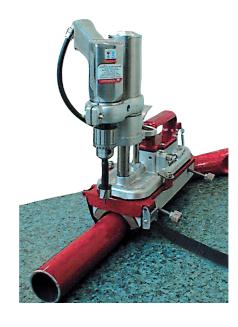

## **Product Description:**

Drillmate Pipe-Vac is specifically designed to assist in drilling precise and consistent holes in pipe and tube. The vacuum based tool works in conjunction with the VAC-FORCE 2000 portable drill press or most magnetic drill presses to securely adhere to pipe down to 2" diameter. Drill holes in ferrous or non-ferrous metals, PVC pipe and other round objects. The lightweight Pipe-Vac requires only 100 to 120 psi of compressed air to firmly hold to the pipe and tube. For diameters under 6 inch use the additional strap.